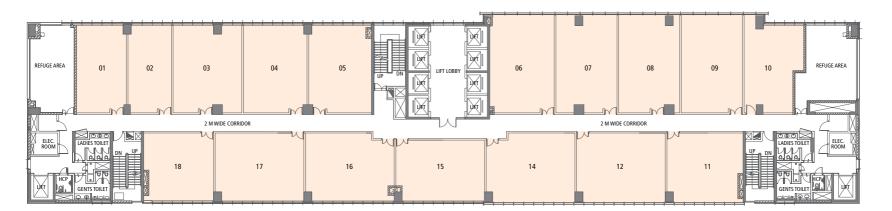

# Design and facilities. Modern business demands them.

**Tower B Ground Floor Plan -** 21,712 sq. ft.

**Tower B Typical Floor Plan -** 26,165 sq. ft.

**Tower B Typical Floor Plan with Refuge -** 23,957 sq. ft.