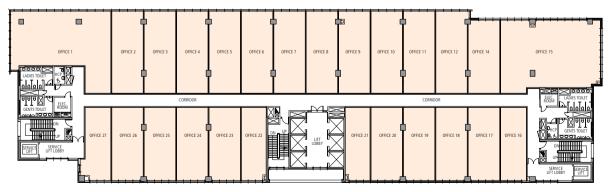

Tower A: Typical Floor Plan - 34,452 sq. ft.

Tower A: 9th & 10th Floor Plan - 28,299 sq. ft.

CREATING A NEW INDIA.