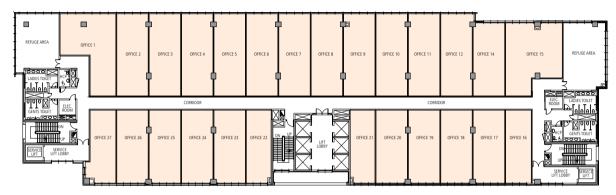

Tower A: Typical Floor Plan - 34,452 sq. ft.

Tower A: 9th & 10th Floor Plan - 28,299 sq. ft.

CREATING A NEW INDIA.