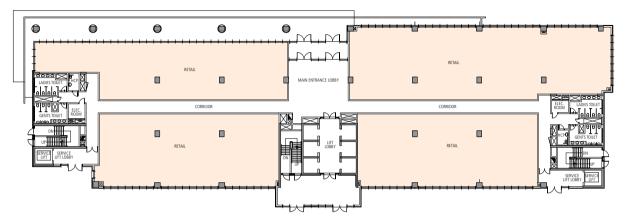

# Design and facilities. Modern business demands them.

**Tower B Ground Floor Plan -** 21,712 sq. ft.

**Tower B Typical Floor Plan -** 26,165 sq. ft.

**Tower B Typical Floor Plan with Refuge -** 23,957 sq. ft.