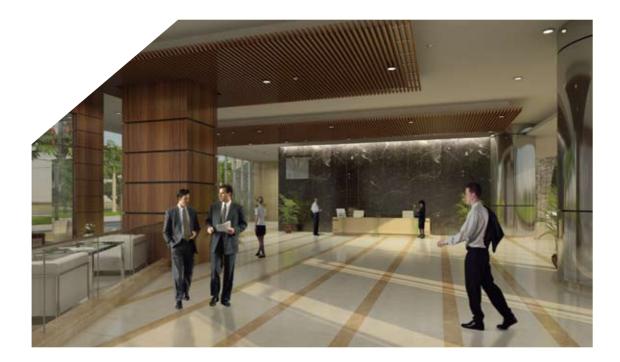

#### **SALIENT FEATURES**

- An approximate area of 8,60,000 sq. ft. Tower A - 3,60,000 sq. ft. approx.
  Tower B - 5,00,000 sq. ft. approx.
- An environment with cutting edge technology, state-of-the-art architecture and world-class facilities
- · Luxurious lobby and public spaces
- Large floor plates and open span design with generous slab-to-slab heights

- Well organised, adequate parking spaces at ground and basement levels and a separate multi-level car park
- Fully air-conditioned building with sufficient power back-up and high-speed elevators
- Integrated building management system
- Modern life safety and security system
- Designed as per LEED guidelines for 'green buildings'