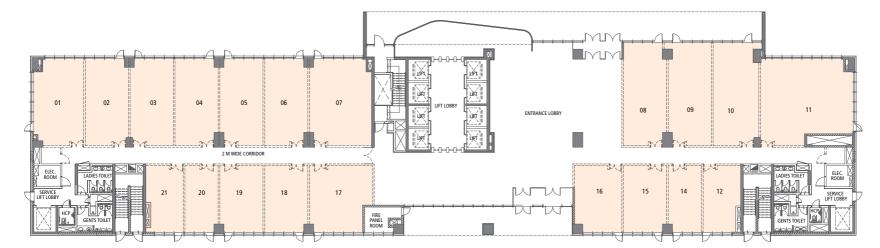

# Design and facilities. Modern business demands them.

**Tower B Ground Floor Plan -** 21,712 sq. ft.

**Tower B Typical Floor Plan -** 26,165 sq. ft.

**Tower B Typical Floor Plan with Refuge -** 23,957 sq. ft.