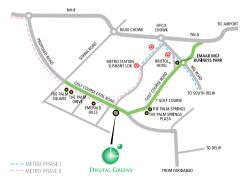

## Digital Greens, Gurgaon. Advantage you.

Located at the intersection of the Golf Course Extension and the Sector 61 sector roads, Digital Greens, Gurgaon offers easy access to the surrounding existing residential, hospitality, retail, medical and recreational catchment areas.

- A 20 minute drive to the Delhi International Airport
- Easy access to the expressway
- Next to the proposed Ring Road
- Close proximity to the proposed Metro corridor
- Access to local talent pool
- Located in a thriving neighbourhood with schools and hospital nearby