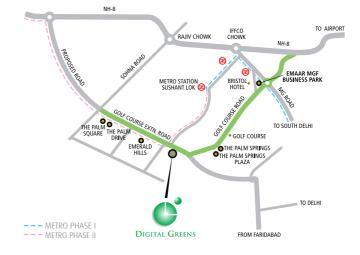

## Digital Greens, Gurgaon. Advantage you.

Located at the intersection of the Golf Course Extension and the Sector 61 sector roads, Digital Greens, Gurgaon offers easy access to the surrounding existing residential, hospitality, retail, medical and recreational catchment areas.

- A 20 minute drive to the Delhi International Airport
- Easy access to the expressway
- Next to the proposed Ring Road
- Close proximity to the proposed Metro corridor
- Access to local talent pool
- Located in a thriving neighbourhood with schools and hospital nearby