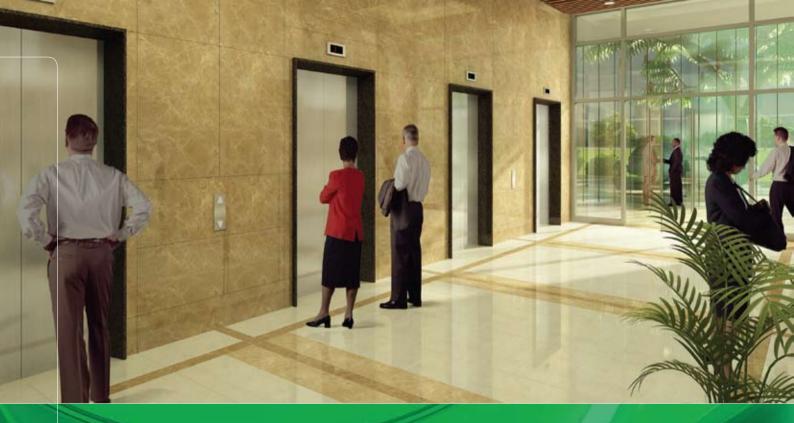

#### **SALIENT FEATURES**

- An approximate area of 8,60,000 sq. ft. Tower A - 3,60,000 sq. ft. approx.
  Tower B - 5,00,000 sq. ft. approx.
- An environment with cutting edge technology, state-of-the-art architecture and world-class facilities
- · Luxurious lobby and public spaces
- Large floor plates and open span design with generous slab-to-slab heights

- Well organised, adequate parking spaces at ground and basement levels and a separate multi-level car park
- Fully air-conditioned building with sufficient power back-up and high-speed elevators
- Integrated building management system
- Modern life safety and security system
- Designed as per LEED guidelines for 'green buildings'