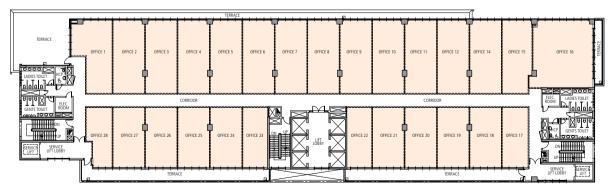

# Design and facilities. Modern business demands them.

**Tower B Ground Floor Plan -** 21,712 sq. ft.

**Tower B Typical Floor Plan -** 26,165 sq. ft.

**Tower B Typical Floor Plan with Refuge -** 23,957 sq. ft.