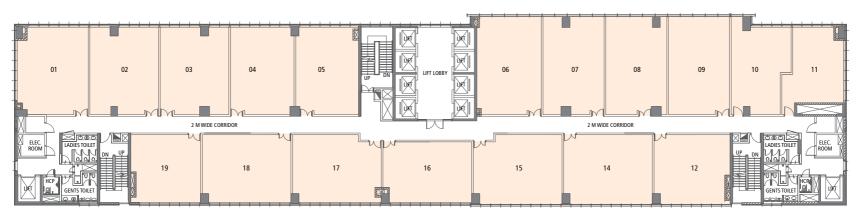

Tower A: Typical Floor Plan - 34,452 sq. ft.

Tower A: 9th & 10th Floor Plan - 28,299 sq. ft.

CREATING A NEW INDIA.